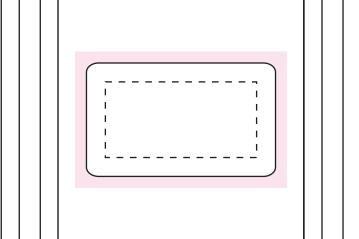

Image Impression Only NOT to Scale

Sticker 50x30mm

100%

Sticker Size: 50mmW x 30mmH Bleed: 3mm (56mmW x 36mmH)

Safe Print Area: 40mmW x 20mmH

When artwork is printed, there can be movement of up to 3mm Bag size may vary from what is shown, Please call if bag dimensions are critical