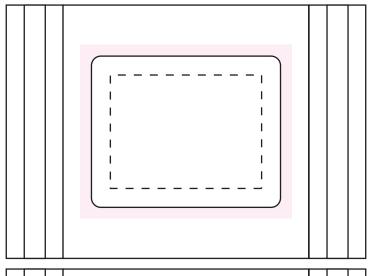

## ART APPROVAL

All colours used in this document are indicative only and they may vary across a variety of printing techniques and confectionery

Sticker 50x40mm 100%

Sticke Size: 50mmW x 40mmH Bleed: 3mm (56mmW x 46mmH) Safe Print Area: 40mmW x 30mmH

## **Product Code** CC060E

Caramel Popcorn in 15g cello bag Description

Order#

Company Name

Contact

Choc Beans Colour:

Sticker Size 50mmW x 40mmH

Print Colour